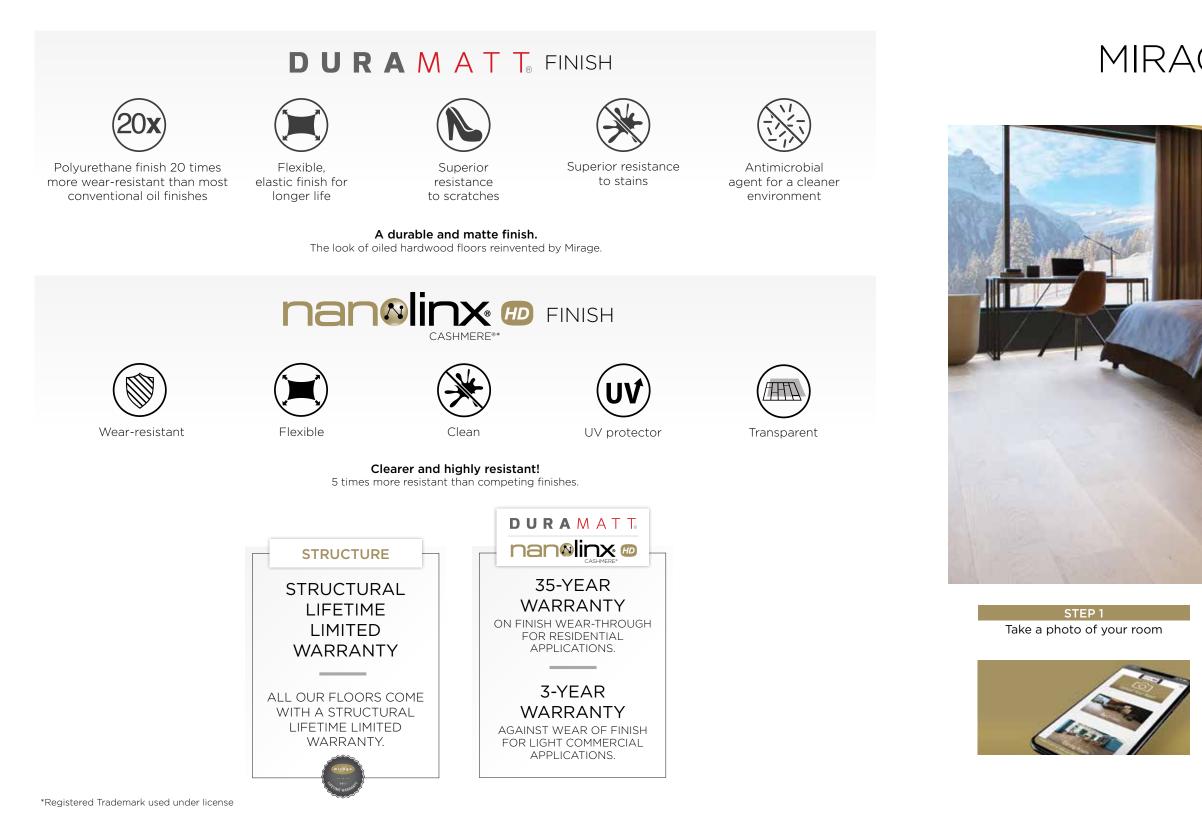

ion** Admiration

**Species** White Oak Exclusive

> Color Isla





11



> **Collection** Admiration

**Species** Maple Exclusive

**Color** Canyon

**Texture** Smooth





Collection Natural

Species Red Oak Exclusive

**Color** Natural











Collection Natural

**Species** White Oak, R&Q Character

**Color** Natural







Collection Natural

**Species** Maple Character

Color Natural

**Texture** Smooth



Different shapes that create unusual patterns. Equal lengths to make symmetry come to life.



Collection Herringbone

Species White Oak Character

**Colors** White Mist and Lunar Eclipse

Pattern Basket







1/1 7/1

Collection Herringbone

**Species** White Oak Character

**Colors** Bubble Bath, Hula Hoop and Sand Castle

**Pattern** Herringbone

### FINISHES AND WARRANTY



# MIRAGE FLOOR VISUALIZER

Discover how your dream floor looks! Simple as 1, 2, 3!



STEP 2 Select your floor



STEP 3 Share it with your friends or your Mirage dealer



Save and Share:



www.miragefloors.com/instavu

## Wood Grades

The grade is a way to classify wood planks according to natural color variation and the presence of knots, splits, and other character marks. It refers only to the visual aspect of wood. We have two main grades: Character and Exclusive.



Scan for more details on the **Grades** of our floors



#### **Red Oak Character**



# Natural beauty, natural variations

Wood is a natural material that reacts to ambient light. All wood species change color after installation, some much more than others. A floor will get lighter or darker depending on the species,