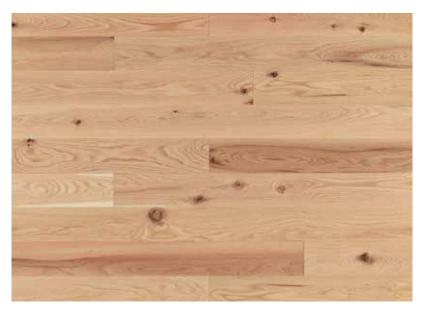

r

**Colors** White Mist and Lunar Eclipse

Pattern Basket







1/1 7/1

Collection Herringbone

**Species** White Oak Character

**Colors** Bubble Bath, Hula Hoop and Sand Castle

**Pattern** Herringbone

### FINISHES AND WARRANTY



# MIRAGE FLOOR VISUALIZER

Discover how your dream floor looks! Simple as 1, 2, 3!



STEP 2 Select your floor



STEP 3 Share it with your friends or your Mirage dealer



Save and Share:



www.miragefloors.com/instavu

## Wood Grades

The grade is a way to classify wood planks according to natural color variation and the presence of knots, splits, and other character marks. It refers only to the visual aspect of wood. We have two main grades: Character and Exclusive.



Scan for more details on the **Grades** of our floors



#### **Red Oak Character**



# Natural beauty, natural variations

Wood is a natural material that reacts to ambient light. All wood species change color after installation, some much more than others. A floor will get lighter or darker depending on the species, but this won't affect the beauty or quality of the floor.

The actual look and color of a species may vary from what appears in this document. We cannot guarantee that all character marks and color variations will be represented on a small sample.

#### **Red Oak Exclusive**







### SUSTAINABLE DEVELOPMENT

# WHY MIRAGE?





CONSISTENT QUALITY

Mirage has been setting the wood industry quality standards for over 35 years.



Designed and manufactured in North America for more than 35 years.





More than 1,000 color, width, species, and finish combinati