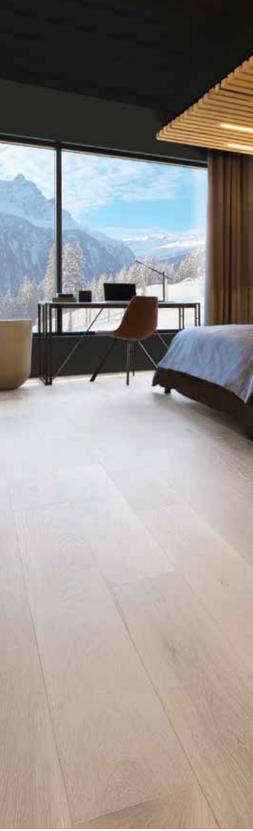

# Natural beauty, natural variations

Wood is a natural material that reacts to ambient light. All wood species change color after installation, some much more than others. A floor will get lighter or darker depending on the species, but this won't affect the beauty or quality of the floor.

The actual look and color of a species may vary from what appears in this document. We cannot guarantee that all character marks and color variations will be represented on a small sample.